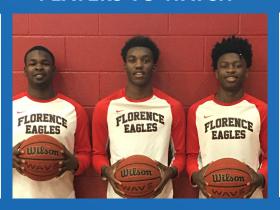

S**



Steve & Amy Brekke





### **EAGLES ROSTER**

| 1  | Devin Carter   | 5'10 SO. | 22 | Jaylon Johnson      | 6'4 | SR. |
|----|----------------|----------|----|---------------------|-----|-----|
| 2  | Lerenzo Fort   | 6'3 SR.  | 23 | Jaylen Forbes       | 6'5 | SR. |
| 3  | Wayne Lewis    | 6'1 SR.  | 32 | David Browning      | 6'1 | JR. |
| 4  | Roy Ransom     | 5'10 FR. | 35 | Cameron Buckhaulter | 6'2 | SO. |
| 10 | Eric Simmons   | 5'10 SO. | 50 | JayLan McNair       | 6'6 | FR. |
| 14 | Aaren Ransom   | 5'10 SO. | 55 | Connor Bradshaw     | 6'5 | FR. |
| 20 | Kethrone Lyles | 5'11 SR. |    |                     |     |     |
| 21 | Jacob Walker   | 6'4 SR.  |    |                     |     |     |

### **PLAYERS TO WATCH**

2 Lerenzo Fort

22 Jaylon Johnson

23 Jaylen Forbes